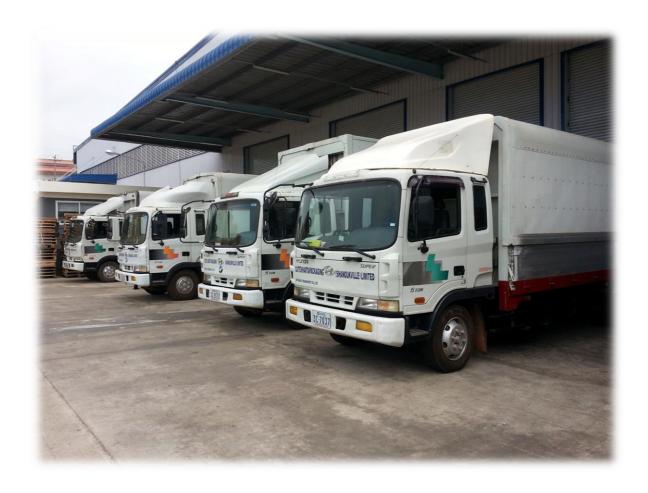

# TRANSPORTATION

### Internal Transport Companies

TYPE OF TRUCK NO. OF UNITS DESCRIPTION

Small to medium size 04 17ft, 24ft, 26ft, 31ft (for Carton and Board)

Total no of trucks 04