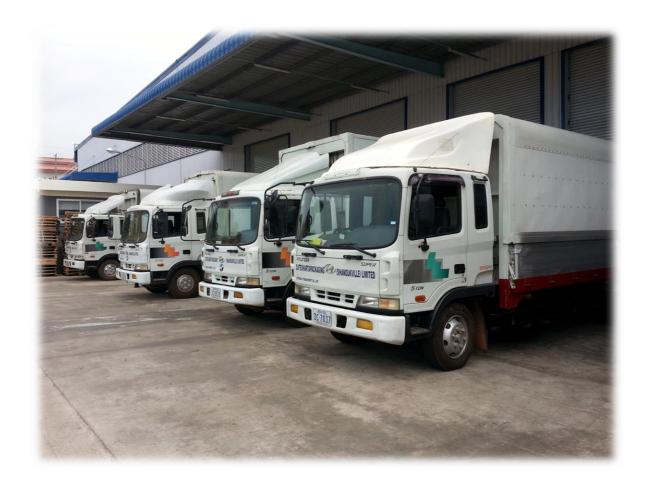

# TRANSPORTATION

## Internal Transport Companies

TYPE OF TRUCK NO. OF UNITS DESCRIPTION

Small to medium size 04 17ft, 24ft, 26ft, 31ft (for Carton and Board)

Total no of trucks 04

8